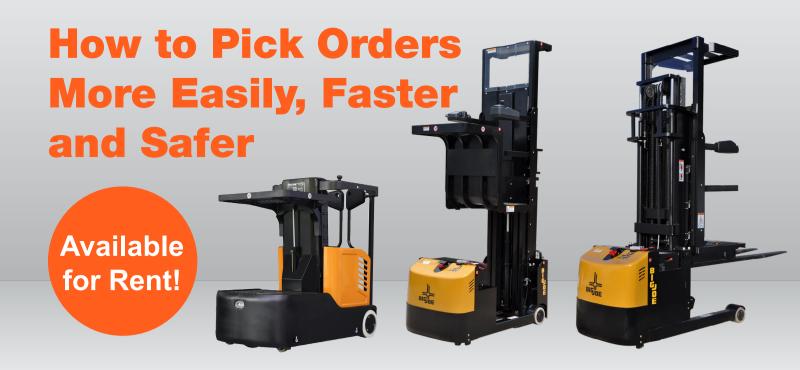

## Save big on sweeper scrubbers from JIT

For the month of March, you can rent Tennant and Advance sweeper scrubbers at lower 2023 rental rates! We offer both riders and walk behinds to help you handle all of your cleaning projects this spring. Special pricing is only available on in stock units, so reserve your rental today!

Rental period must take place within the month of March.

**Choose Your Rental** 

**Reserve a Machine** 