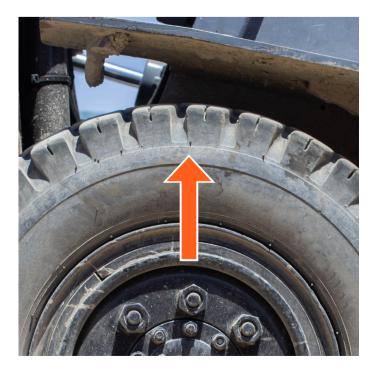

## Signs You Need to Replace Forklift Tires

## Pay attention to the wear line

Most forklifts will have what is called a wear line. Once the wear on your tires reaches that line, it's time to replace them.