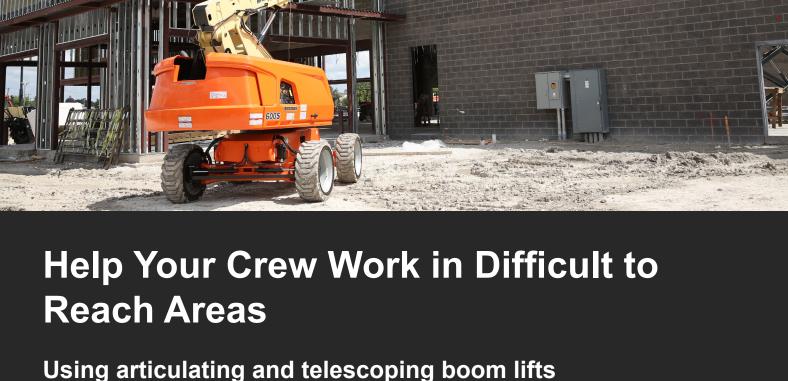

### are needed on large construction projects! **Choose Your Boom Lift** Schedule a Demo

Precisely place your workers so they can be as productive and

efficient as possible. Articulating boom lifts take you up and over

objects to operate in hard to reach spaces, while telescoping models

**Electric** 

models in

stock

Find the Best Outdoor Forklift for Your

deliver excellent reach for working at heights up to 185'. Both types