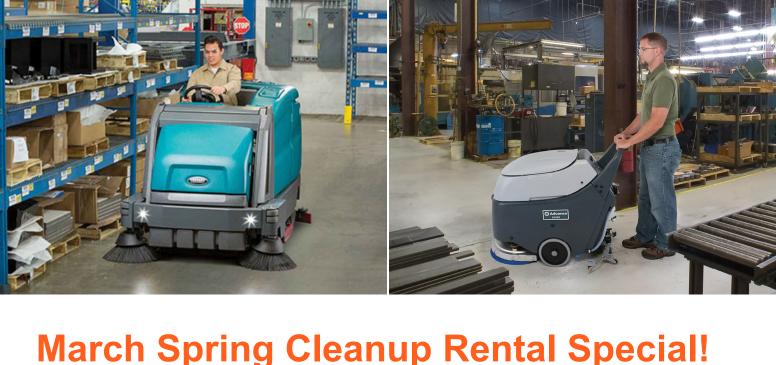

## For the month of March, you can rent Tennant and Advance sweeper

scrubbers at lower 2023 rental rates! We offer both riders and walk

### behinds to help you handle all of your cleaning projects this spring.

Save big on sweeper scrubbers from JIT

Special pricing is only available on in stock units, so reserve your rental today! Rental period must take place within the month of March. **Choose Your Rental** Reserve a Machine