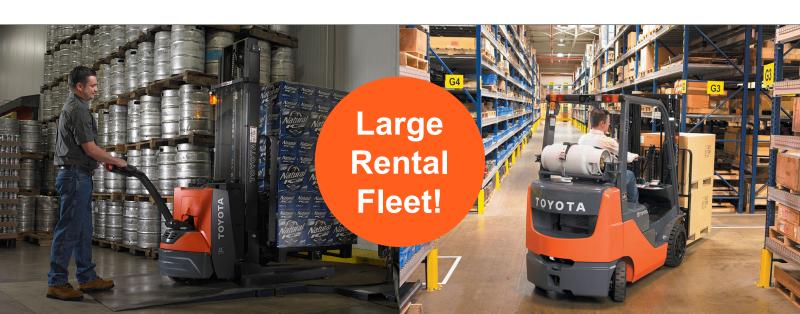

# Be Ready for Peak Season Volumes

#### Secure your rental equipment now

Choose from our large inventory of rental machines to handle peak season. Our fleet includes forklifts, scissor lifts, order pickers, scrubbers, sweepers, and more to help you move large volumes of products and materials.

**Find Your Rental** 

Reserve a Machine