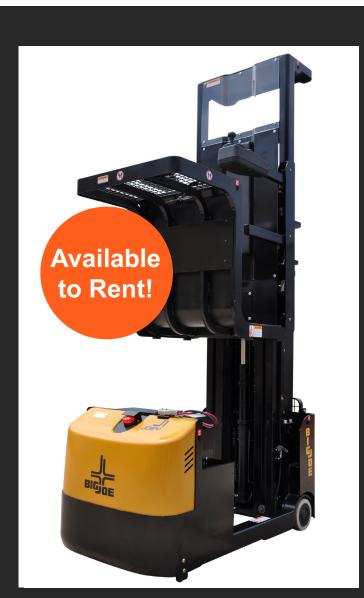

### Supercharge Your Picking Productivity

Upgrade your fulfillment operation with a Big Joe rental

The J1 JOEY task support vehicle from Big Joe can elevate the operator up to 192" and be driven at height from one task to the next, making it perfect for your picking and fulfillment operation. Rent it by the day, week, or month!

Secure Your Rental