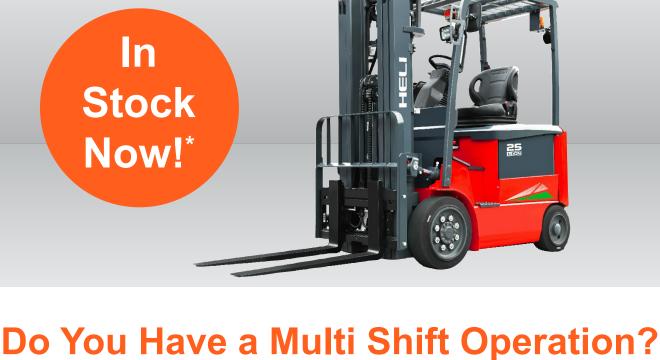

#### Use the lithium ion powered Heli CPD25SQ forklift

This forklift can lift 5,000 lb and lets you work longer on each charge

a lithium ion battery, you can charge your forklift eight times faster than a lead acid battery with no cool down period after charging. Lithium ion battery and charger included!

because it has a larger battery capacity than previous models. Plus, with

\*Subject to prior sale

**How to Meet** 

**Find Your Forklift** 

Schedule a Demo