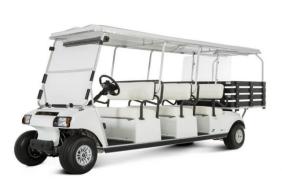

### **Club Car utility vehicles**

When you need to move tools, people, or materials around your facility, Club Car utility vehicles are your versatile workhorses. Our electric, gasoline, and diesel UTVs provide a smooth ride, indoors or out! Plus, we can customize them to meet your specific needs.