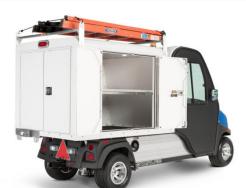

### **Club Car utility vehicles**

When you need to move tools, people, or materials around your facility, Club Car utility vehicles are your versatile workhorses. Our electric, gasoline, and diesel UTVs provide a smooth ride, indoors or out! Plus, we can customize them to meet your specific needs.