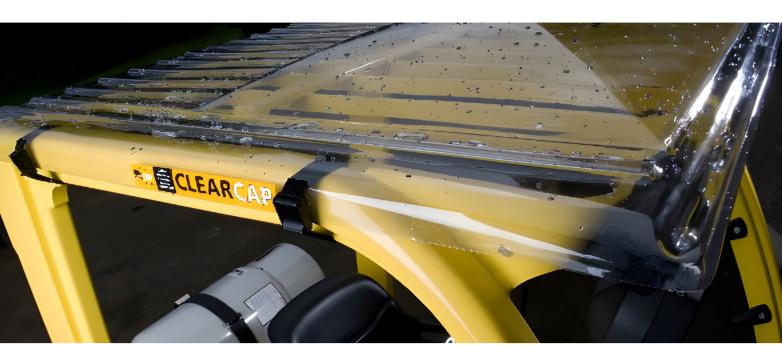

### Using ClearCap™ forklift roof covers

See Clearly, Stay Secure

#### ClearCap™ forklift roof covers keep out rain, brightness, UV rays, and

more—all while maintaining an unobstructed view for the operator. Unlike using shrink wrap, cardboard, or plywood, ClearCap doesn't limit the driver's visibility, so you won't be at risk for OSHA fines.