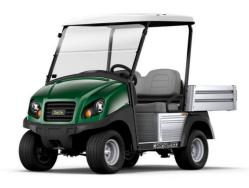

### **Club Car utility vehicles**

When you need to move tools, people, or materials around your facility, Club Car utility vehicles are your versatile workhorses. Our electric, gasoline, and diesel UTVs provide a smooth ride, indoors or out! Plus, we can customize them to meet your specific needs.