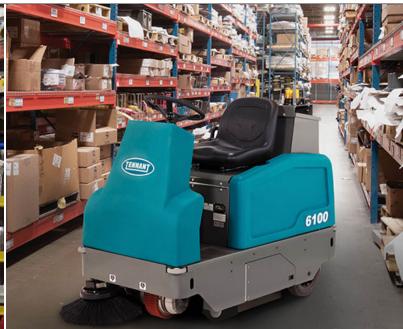

# **How to Clean Floors More Efficiently**

## JIT has a wide variety of Tennant options in stock now

Whatever type of facility you have or what your floor cleaning needs are, we have scrubbers and sweepers in stock to help reduce man hours to complete the job faster. Choose from Tennant autonomous scrubbers, ride-on or stand-on scrubbers and sweepers, and combination sweeper scrubbers.

Our team will review your operation and recommend the options that will work best for you!

**More on Tennant** 

Schedule a Demo

**Best Practices** 