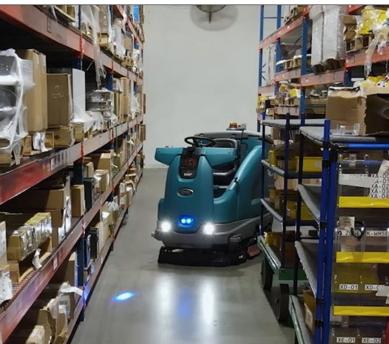

# **How to Clean Floors More Efficiently**

## JIT has a wide variety of Tennant options in stock now

Whatever type of facility you have or what your floor cleaning needs are, we have scrubbers and sweepers in stock to help reduce man hours to complete the job faster. Choose from Tennant autonomous scrubbers, ride-on or stand-on scrubbers and sweepers, and combination sweeper scrubbers.

Our team will review your operation and recommend the options that will work best for you!

**More on Tennant** 

Schedule a Demo

**Best Practices** 