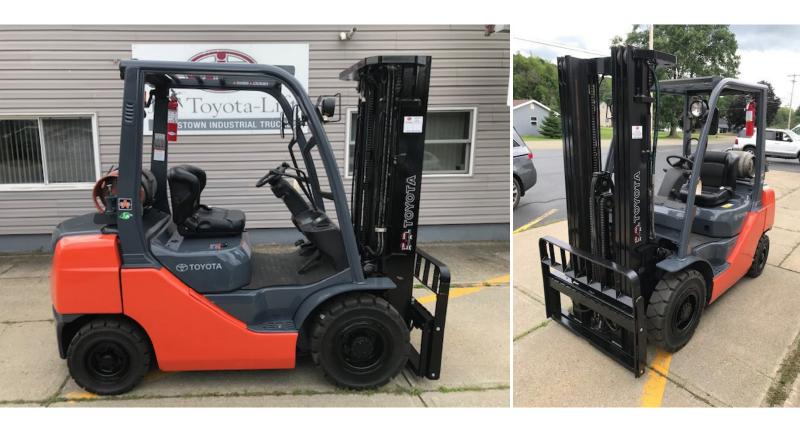

### **Used Toyota 8FGCU25 Pneumatic Forklifts**

- 189" Mast • 2012 – 2016 Models • 6500 – 15000 Hours
- 83.5 Lowered height Side shift LP Gas

Schedule a Demo