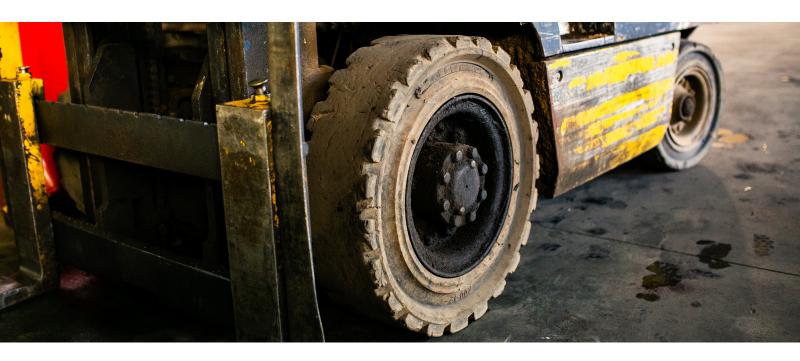

## **Best Practices Forklift Tire Tips**

#### Signs you need to replace your tires

If your forklift tires are falling apart, have flat spots, or if they are worn down past their wear line, then it's time to replace them.

**More Forklift Tire Tips** 