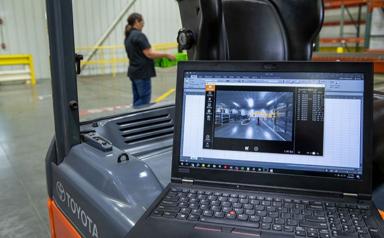

# With Toyota's SEnS Smart Environment Sensor system

### The SEnS system assists forklift operators in identifying pedestrians or

up to 32' away using warning lights and buzzer sounds that increase in intensity as the objects get closer. **How It Works Retrofit Your Machine** 

objects behind their machine. It alerts them to the presence of obstacles

Layout is critical An important part of warehouse safety is to ensure the aisles are

order to fit more product in the facility, but if they are too narrow, you won't be able to move pallets efficiently. Other Best Practices More Rack Tips