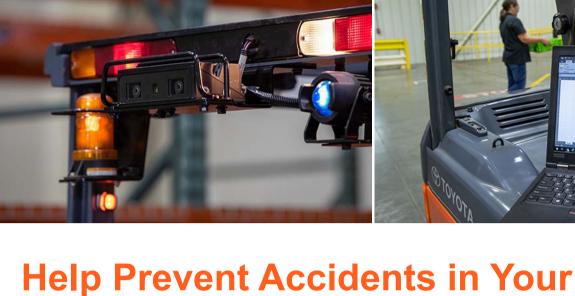

# With Toyota's SEnS Smart Environment Sensor system

### The SEnS system assists forklift operators in identifying pedestrians or

up to 32' away using warning lights and buzzer sounds that increase in intensity as the objects get closer. **How It Works Retrofit Your Machine** 

objects behind their machine. It alerts them to the presence of obstacles

Layout is critical An important part of warehouse safety is to ensure the aisles are

order to fit more product in the facility, but if they are too narrow, you won't be able to move pallets efficiently. Other Best Practices More Rack Tips