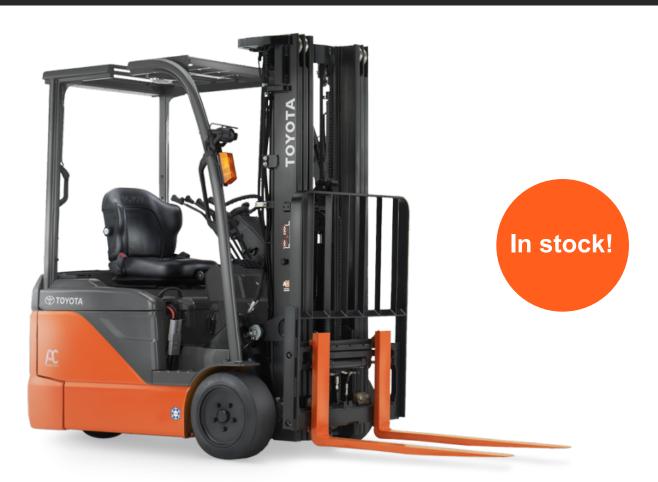

# Toyota 3 Wheel Electric Forklifts in Stock Now!

### 8FBES15U and 8FBE20U models available

Maneuvering in tight indoor areas is no problem for these electric forklifts, because their 3 wheel design lets them turn sharply and operate in narrow 10' aisles. Plus, you can lift 3,000 lb with the 8FBES15U and 4,000 lb with the 8FBE20U.