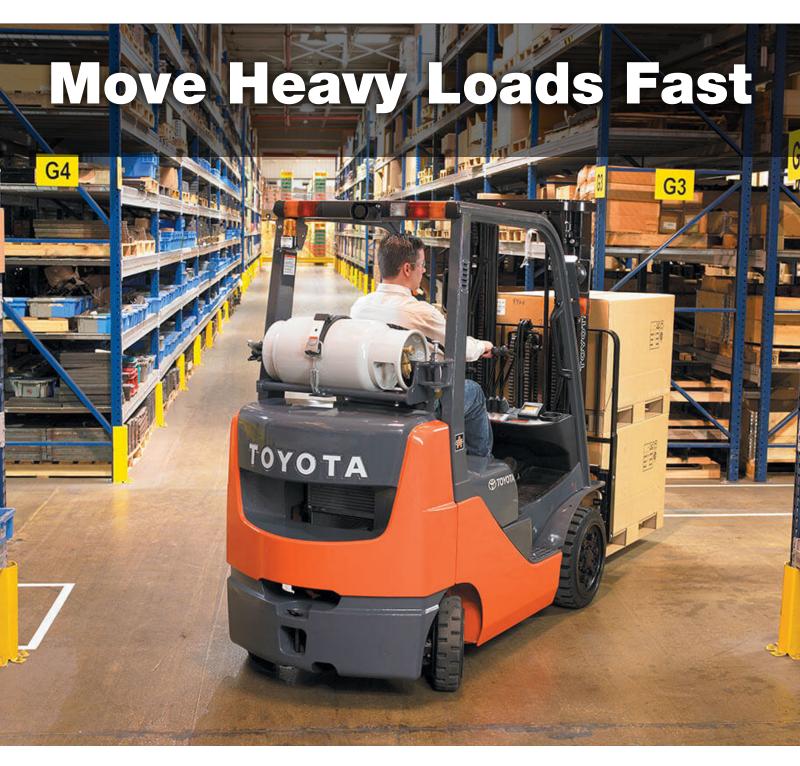

### The Heli H3C Series LPG cushion tire forklifts

With load capacities ranging from 4,000 lb – 6,500 lb, the H3C Series help you transport large loads through your warehouse. Easily move around the space with tight turning radiuses from 76" – 81.9", and reduce fuel use through load sensing hydraulic systems that only deliver the amount of power you need.

More on these Forklifts

Schedule a Demo