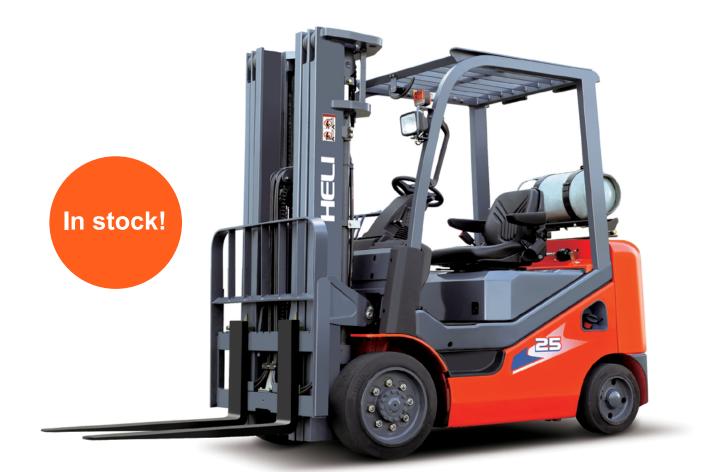

### **Moving Pallets Made Easy**

Toyota electric pallet jacks in stock

Toyota Electric Walkie Pallet Jack lets you move up to 4,500 lb on pallets with every load. Maneuver and steer in tight spaces with zero strain thanks to its easy steering system and creep function. Plus, charge your maintenance free battery with a standard 110v wall outlet; no special equipment required.

In stock!

#### Watch It in Action