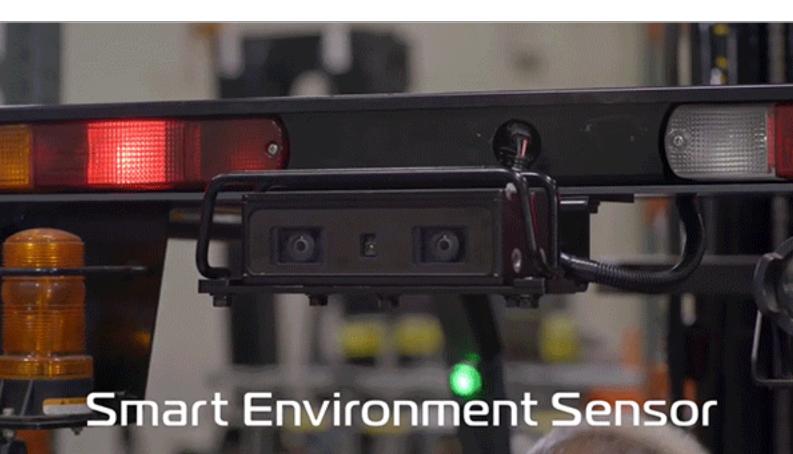

# Al Operator Assistance

## The Toyota 8FBE20U 3-wheel electric forklift

Keep operations running smoothly with the 8FBE20U 3-wheel electric forklift, equipped with a SEnS Smart Environment Sensor™ designed to assist operators in identifying objects or pedestrians that are behind them. If either is within the 32' detectable range, a buzzer and indicator lights alert the operator.