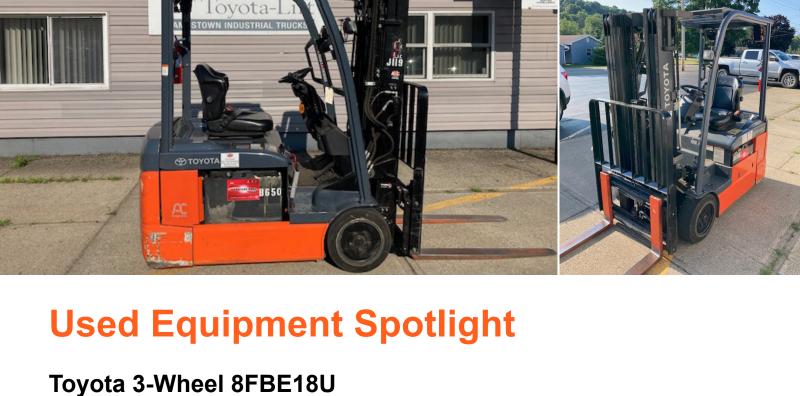

### Multiple units in stock now 4-8,000 Hours 189 Triple Mast

Sideshift

Frewsburg, NY

• 36V

Request a Quote

**OUR BLOG** 

2017 and 2018 Models

**See our Used Inventory** 