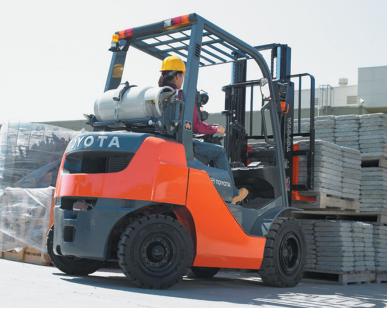

### 3 wheel electric models

Internal combustion (IC) pneumatic and

Work fast and move more loads in fewer passes with max travel speeds of about 9 MPH to 11 MPH, quick lifting and lowering, and 3,000 lb to 5,000 lb lifting capacities. The three wheel design of the electric models helps you maneuver easily in tight indoor areas, while pneumatic tires on the IC models allow you to work both inside and outside.