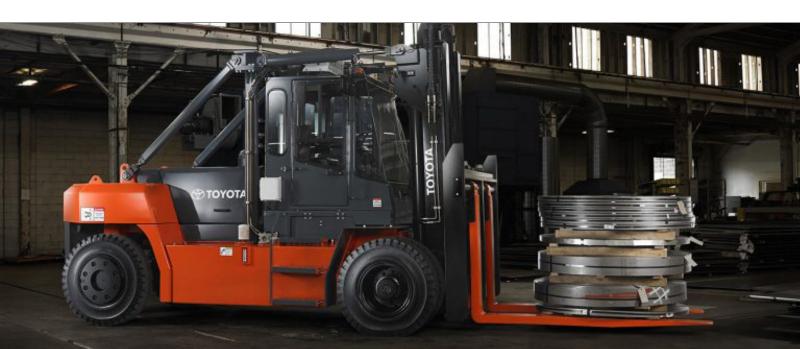

## **New Toyota Forklifts in Stock Now!**

### 3 wheel electric models

Internal combustion (IC) pneumatic and

Work fast and move more loads in fewer passes with max travel speeds of about 9 MPH to 11 MPH, quick lifting and lowering, and 3,000 lb to 5,000 lb lifting capacities. The three wheel design of the electric models helps you maneuver easily in tight indoor areas, while pneumatic tires on the IC models allow you to work both inside and outside.