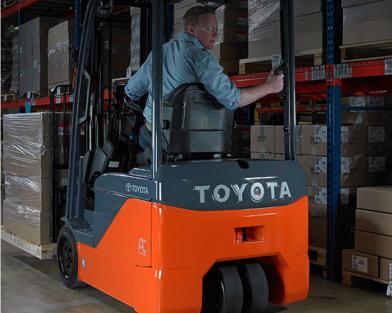

### 3 wheel electric models

Internal combustion (IC) pneumatic and

Work fast and move more loads in fewer passes with max travel speeds of about 9 MPH to 11 MPH, quick lifting and lowering, and 3,000 lb to 5,000 lb lifting capacities. The three wheel design of the electric models helps you maneuver easily in tight indoor areas, while pneumatic tires on the IC models allow you to work both inside and outside.