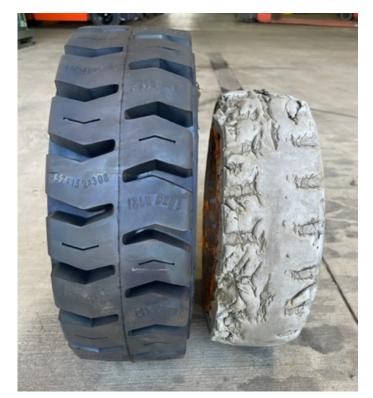

## Is Your Forklift Ready for Fall Weather?

### We have what you need

If your forklift tires are worn down or don't have much tread left, then you should replace them with new tires before wet, icy winter conditions start. In addition to new tires, we also offer forklift tire chains for even more traction.