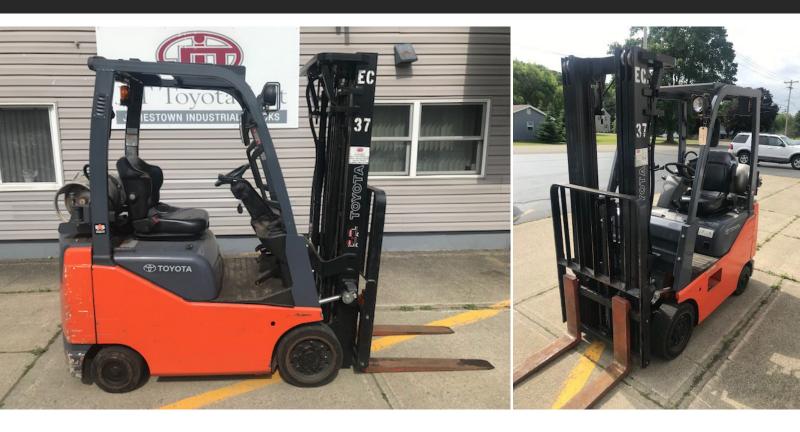

## **Used Equipment Spotlight**

### U-22166 TOYOTA 8FGCU15 LP GAS CUSHION TIRE FORKLIFT

• 5700 Hours • 3,000 lbs Lift Capacity • Very Good Condition

**Browse Our Used Inventory** 

Request a Quote