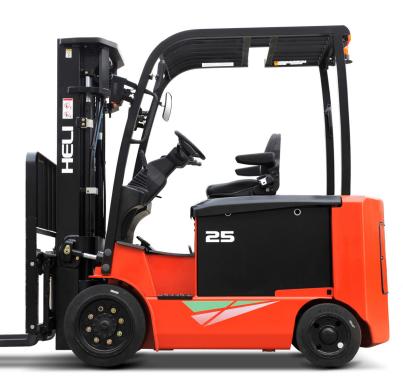

# Make Your Warehouse Operation More Efficient

Using the lithium ion powered Heli CPD25SQ forklift

This forklift lets you work longer on each charge because it has a larger battery capacity than previous models. Plus, with a lithium ion battery, you can charge your forklift eight times faster than a lead acid battery with no cool down period after charging.

Lithium ion battery and charger included!

Why Choose this Forklift

\*Subject to prior sale